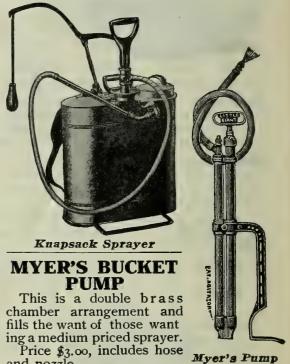

STRAINER

For straining whitewash, spraying material, etc. \$1.00 each.

## **EXTENSION PIPES. Etc.**

|           |             |              | ,        |
|-----------|-------------|--------------|----------|
| For rea   | ching into  | trees 3/8 in | threads. |
| Bamboo,   | with brass  | s tube 8 ft  | \$2.00   |
| 6.6       | 66 66       | " 10 ft      | 2.50     |
| Galv. Iro | n, 2 ft     |              | 30       |
| Brass, 2  | ft          |              | 45       |
| Pet Cock  | , for exten | ision pipes  | 40       |

## **DEMING KNAPSACK SPRAYERS**

These are elegant for carrying around the garden, among shrubbery, etc., and also for tree work.

Fig. 675. Copper tank, holding about 7 gals., complete, with pump, nozzle and hose ......\$14.50
Fig. 654. Galvanized tank, holding



## DEMING BUCKET PUMPS

These are made entirely of brass except the foot rest, bucket fastener and hand grip. For years we have sold them with entire satisfaction. The prices below do not include bucket, but include nozzle and 3½ feet of 3% in. hose.

Success Pump

Success (without bucket fastener) ..\$4.15 Perfect Success (with bucket fastener) 4.75



## LEWIS' SHEET BRASS SYRINGE

Capacity about 1 quart, \$1.75.



#### **BRASS SYRINGES**

Made of heavy sheet brass which will last many years with a little care.

| А—1 | stream  | and   | spray   | hose, | 12 | in. S | \$2.25 |
|-----|---------|-------|---------|-------|----|-------|--------|
| В—1 | 66      |       |         | 66    | 13 | 46    | 3.25   |
| C—1 |         |       |         |       | 14 |       | 3.50   |
| 5—1 | 66